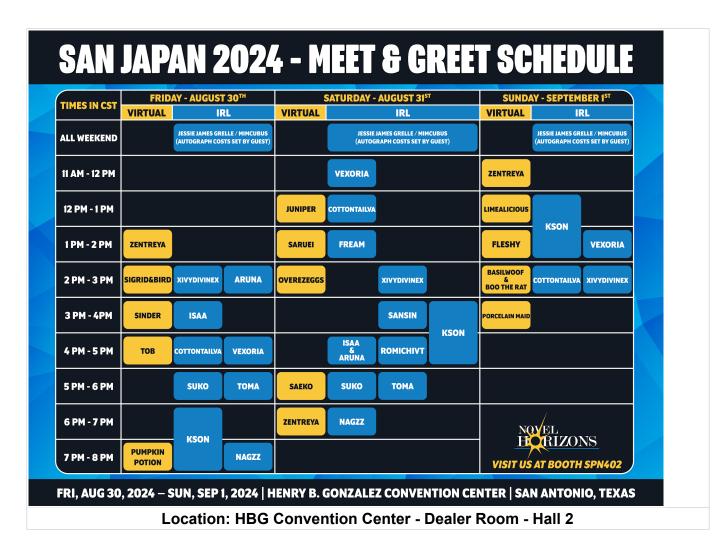

| 2рм               | Зрм                         | 4рм                | 5рм           | 6рм                  | 7рм         | 8рм | 9рм | 10рм |
| Stage A         |      |      | SMA                 | SH BR S         | Sin<br>To         | NGLES<br>IP <b>16</b>       |                    |               |                      |             |     |     |      |
| STAGE B         |      |      | TER                 | KE              |                   | Singles<br>Top 16           |                    |               |                      |             |     |     |      |
| STAGE C         |      |      |                     |                 |                   | E FOR ALL                   |                    |               |                      |             |     |     |      |



| DAY          | TIME             | NAME                           | PRICE                                                                                                                                                                                                                                                                                                                                                                                                                      |
|--------------|------------------|--------------------------------|--------------------------------------------------------------------------------------------------------------------------------------------------------------------------------------------------------------------------------------------------------